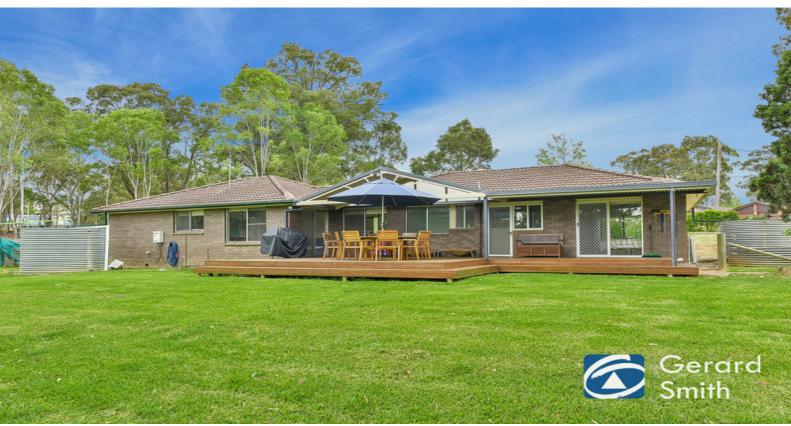

## Rural Living at its Best

This 5 bedroom home offers the best of rural living with separate office space/rumpus and bathroom.

Spaciously designed and well thought out the home has polished timber floor, combined lounge and dining, near new bathroom and large timber entertainment area.

This home is situated on approximately 13 acres with 6 fully fenced paddocks, one dam and several outlets for town water.

House-

5 bedrooms 3 with built in wardrobes Polished timber floors

Dishwasher

Gas hot water system

Ducted air conditioning

Recently Painted

Separate toilet and shower

Main room over looks veranda and property

Undercover entertainment area

Fenced house yard

Sue Rosella