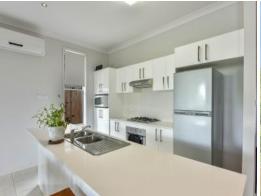

This is a well appointed home with a formal lounge and open plan dining/living area off a modern kitchen with plenty of bench space. Also enjoy a covered entertaining area with family and friends on the weekends that over look your own raised vegetable patch, established gardens, fruit trees giving a great feel amongst this nice setting.

- Modern 4 bedroom home with ensuite and walk-in robe to master
- Impressive gourmet kitchen with Caesar stone benchtops, gas cooking, dish washer and stainless steel appliances.
- Split air-conditioning, downlights, ceiling fans, gas heating and built ins to all
- Double remote garage with internal access
- Back to base security alarm system also 24hour security patrols