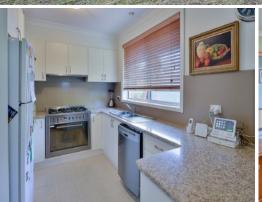

- Three spacious bedrooms, built ins to all
- Near new kitchen, gourmet gas oven cooktop
- Formal lounge and dining, tiled throughout
- Slow combustion fireplace, split system air conditioning
- Covered outdoor entertaining area
- Separate lock up garage and workshop, plus extra shedding