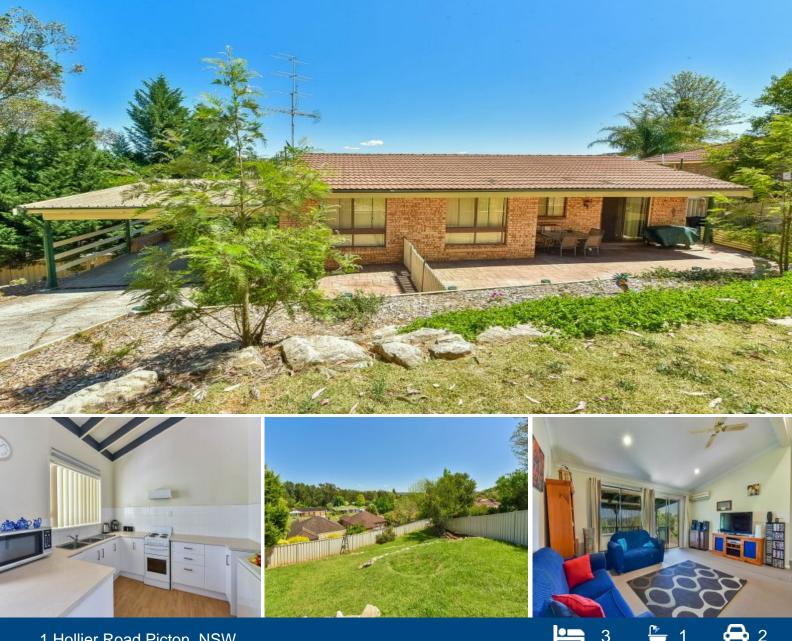

## 1 Hollier Road Picton, NSW

## Cracking Location with Views- 977m2

This property offers great value for money and is situated in the popular Botanic Gardens estate, a good size family home in a brilliant location, minutes from the centre of town, with views over the rolling hills of Picton. The home is elevated having high pitched ceilings and fantastic views from the back decking area.

A great opportunity exists for the first home buyer, growing family or investor. There is no doubt that this home will attract a lot of attention in today's market, it will not last long!

- 3 bedroom brick home situated in the Picton Botanic Gardens Estate
- Spacious open kitchen flows onto living area.
- Built-ins to all rooms, ceiling fans, down lights
- Fully fenced rear yard, 977m2 block, double carport, under house storage
- Convenient location, close to shops, station & schools
- Ideal for first home buyer, growing family, investor