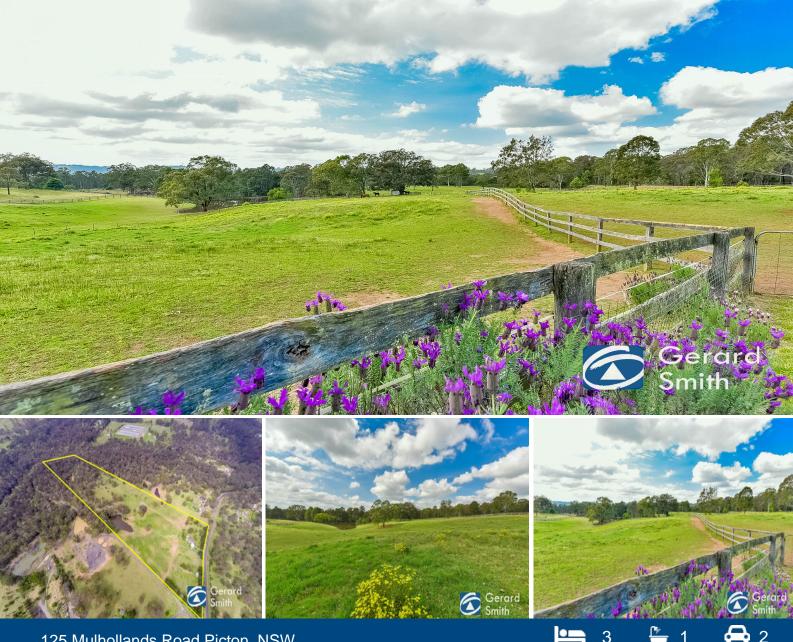

## A Cracking Property on 26.5 Acres

The exclusive property is set behind post and rail fencing amongst established trees and gardens. Elevated is the home site with distant rural views back into Picton. Large acres of this kind are getting harder to find so be quick to secure this picture perfect property.

If you are looking to purchase acres then this property is for you! Situated in the historic township of Picton is this beautiful property. It boasts a solid 3 bedroom brick home on 26.5 acres of fertile pasture improved land being elevated with distant views. Majority is cleared backing onto beautiful creek setting abundant with wildlife.

The home itself has plenty of charm and character with wrap around verandahs and spacious open plan living. This is an ideal home to use for a weekender or just enjoy the rural environment.

- Solid 3 bedroom brick home on 26.5 acres
- Modern kitchen flows to open plan living area with views
- Wrap around verandahs are ideal for entertaining or sit back and relax
- The majority of the land is cleared with 2 dams and several paddocks
- Rural setting, peace & privacy assured