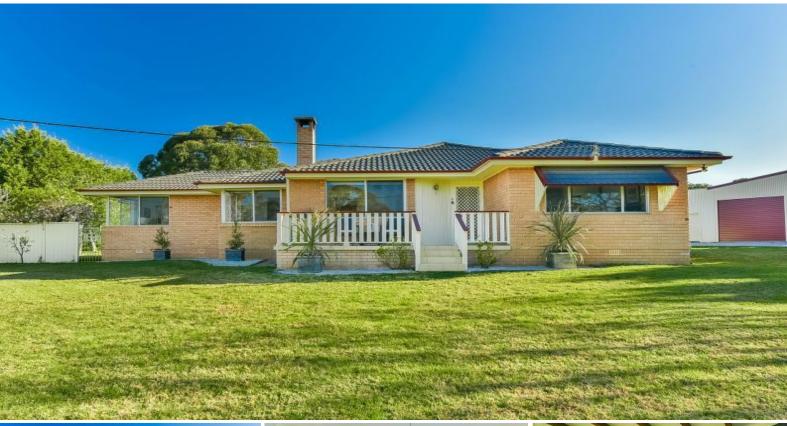

## 35 Hilton Park Road Tahmoor, NSW

## Immaculate Home on 3.2 Acres plus Shed

THIS PROPERTY WILL NOT LAST LONG IN THE RENTAL MARKET.

Move straight in the presentation is perfect.

Enjoy the rural environment in the exclusive Hilton Park Road area with distant views.

The property is elevated on the hide side of the street on a near level parcel of land within 2 minutes to major shops, schools and station. Consisting of 3 separate paddocks, assortment of fruit trees, established gardens, 3 stables, town water and a great size shed.