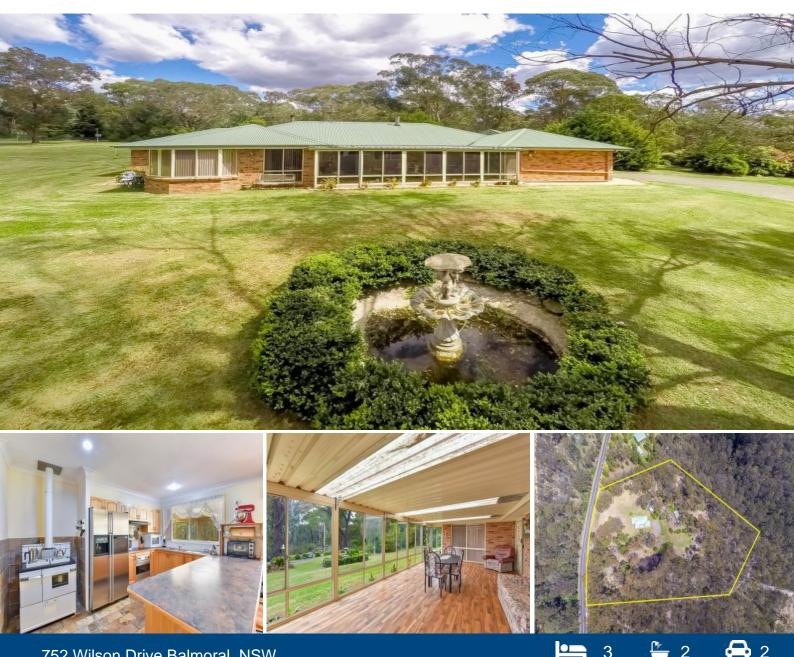

## Rural Family Living on 6.5 Acres

SHALEA ACRES - FANTASTIC OPPORTUNITY ? PRICED TO SELL \$\$\$\$

This is a rare find indeed! Seize your chance to make your mark and purchase this large family brick home with great potential in a unique rural setting. Also has a formal lounge area and open plan living/dining area off the kitchen.

Take advantage and enjoy entertaining with family and friends in an expansive enclosed sun room over looking beautiful trees, gardens and wild life. If you enjoy bush walking, hobby farming, growing your own veggies, peace and quiet then this is the home for you?

- Three large bedrooms built-ins, walk in robe & ensuite off the master
- Spacious kitchen with a walk in pantry
- Ample living areas give great potential for a fourth bedroom
- Slow combustion fire place, double remote garage
- Large dam with a bore, tank water, septic & shed with power
- Huge chook pen, veggie patch and your own orchard
- Very wide frontage, side access and privacy is assured