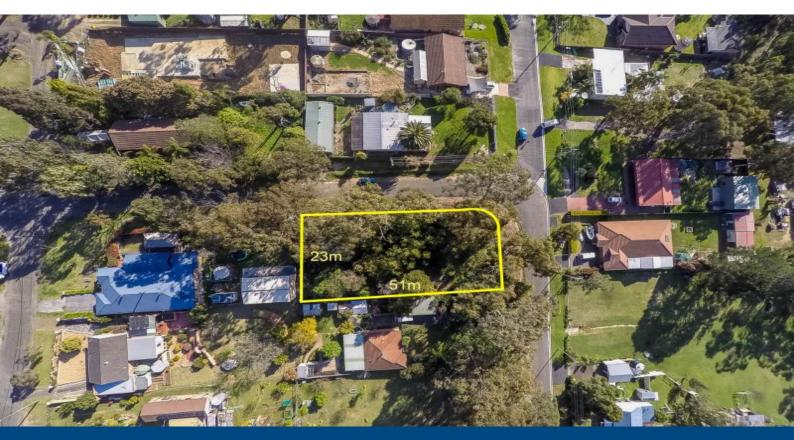

## Build your dream home on 1176m2

FIRST HOME BUYER? INVESTOR ALERT \$\$\$\$\$

This is a fantastic opportunity to purchase an affordable block of land on just over a quarter of an acre. Situated in the township of Yanderra this corner block offers a unique opportunity for you to enjoy a relaxed lifestyle with peace and privacy assured. Access to the freeway is only 5 minutes away making it a very convenient location. Build your dream home and start your rural experience today?

- ? Power, tank water available, tar sealed road frontage
- ? Close proximity to local school, freeway access 5 mins drive
- ? Build your dream home on this good sized level block

Yanderra is situated on the fringes of Bargo and is very popular with locals because of the quiet, semi rural lifestyle on offer. With access to the M5 freeway only 5 minutes drive, and schools, shop and rail a short distance, the location is ideal!! Move fast or risk missing out on this wonderful property?