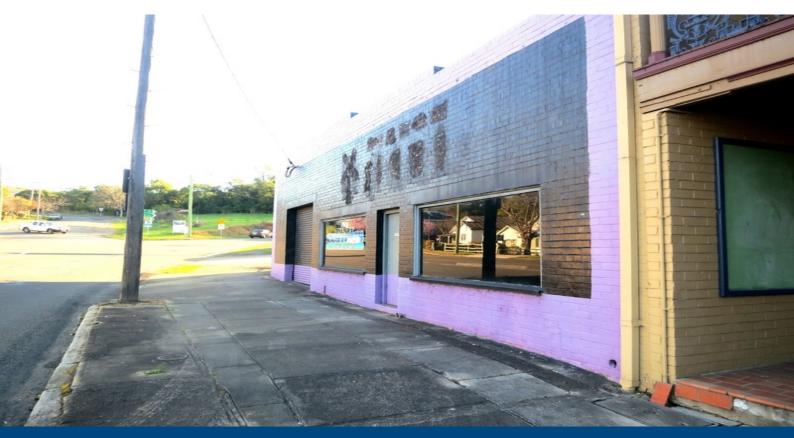

## 183 Argyle Street PICTON, NSW

## Picton - Main Road Exposure

Here we have a rare opportunity with great main road exposure. Retail premises approximately 20m wide x 25m long at the front with a 2 bedroom flat at the back included as a package. Access through the back roller door. The property's outgoings include water. Would suit any business requiring a maximum exposure.