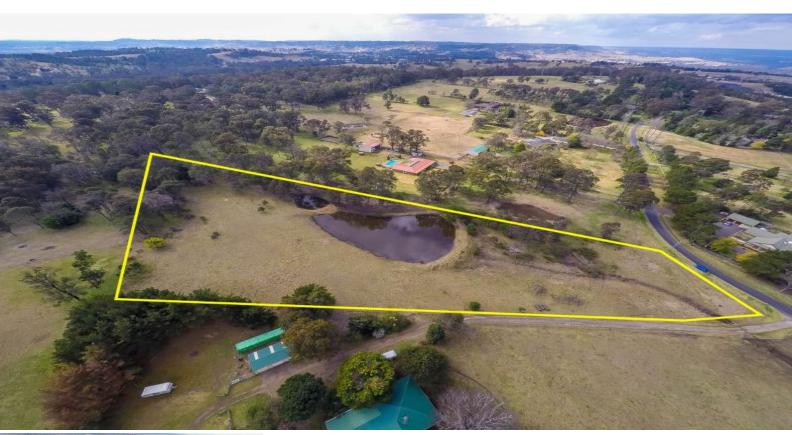

## Cracking Opportunity on 5 Acres

PROPERTIES OF THIS NATURE ARE HARD TO FIND AND WILL NOT LAST LONG ON THE MARKET!

INVESTOR & DEVELOPERS ALERT? PRICED TO SELL \$\$\$\$\$\$\$\$\$\$\$

We are proud to offer this unique elevated five acre block of land that has been re-zoned R5 Large Lot Residential with great potential to sub divide into 1 acre blocks subject to DA with council. This is a fantastic opportunity to sub divide or build your dream home today.

Being only minutes walk to the train station and the Tahmoor shopping centre this block is in a very prime convenient location to invest..

- Town water, fully fenced block plus has a 24m frontage
- Large dam, 13.8m x 12.4m shed
- Access to town water, power and has a large dam