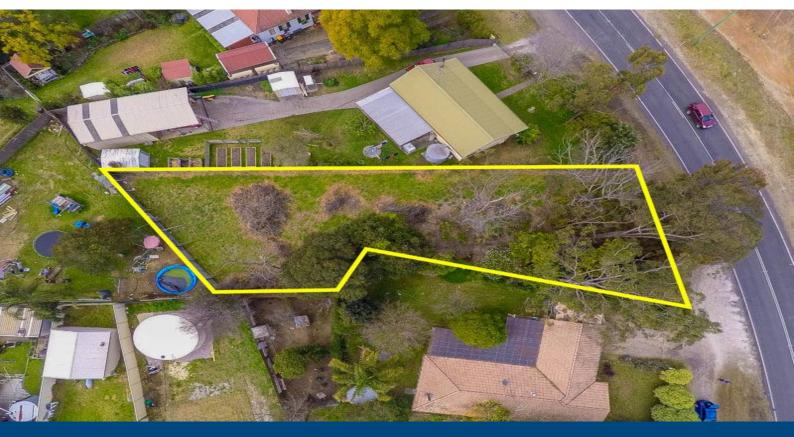

## 35 Remembrance Drive Yanderra, NSW

## Build your dream home today on 1088m2

FIRST HOME BUYER ? INVESTOR ALERT \$\$\$\$\$

This is a fantastic opportunity to purchase an affordable block of land on just over a quarter of an acre. Situated in the township of Yanderra this property offers a unique opportunity for you to enjoy a relaxed lifestyle with peace and privacy assured. Access to the freeway is only 5 minutes away making it a very convenient location. Build your dream home and start your rural experience today?

- Power, tank water available, tar sealed road frontage
- Close proximity to local school, freeway access 5 mins drive
- Build your dream home on this good sized level block

Yanderra is situated on the fringes of Bargo and is very popular with locals because of the quiet, semi rural lifestyle on offer. With access to the M5 freeway only 5 minutes drive, and schools, shop and rail a short distance, the location is ideal!! Move fast or risk missing out on this wonderful property?