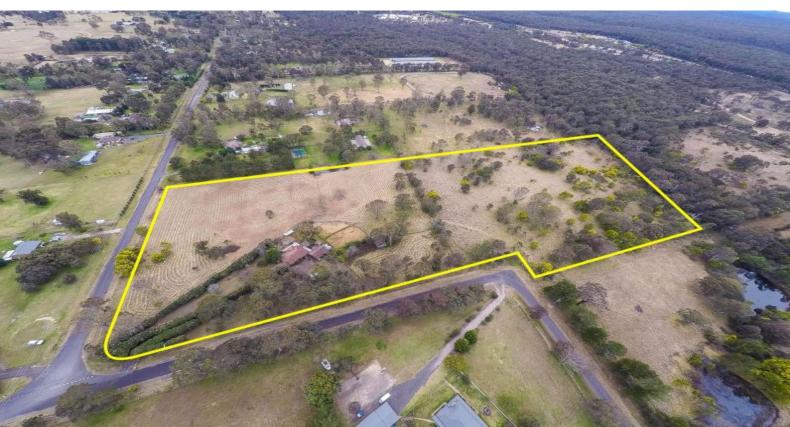

## Rural Lifestyle......25 Acres

An exciting opportunity to purchase a large rural holding of land in Pheasants Nest. These types of properties are becoming rare in today's market place and is the perfect opportunity to make the move to quality acres.

Featuring a three bedroom double brick home, large shed, double garage as well as a single garage. Corner block position making it ideal for those with trucks. Most of the land is cleared and arable, zoned for agriculture use so would be suitable for many purposes.

- Solid 3 bedroom double brick home
- Corner block location, mostly cleared 25 acres
- Rare opportunity to purchase a large rural holding
- Double and single garage, town water, shed
- Ideal hobby farm or great for the truck driver
- 5 minutes drive to Bargo & freeway access