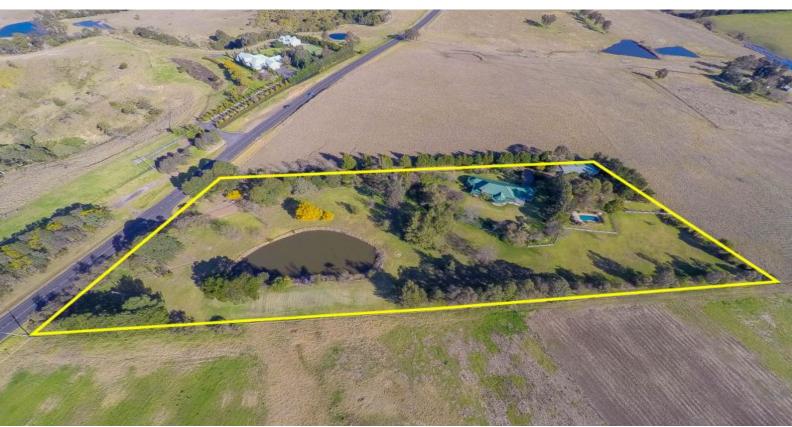

## Majestic Rural Living? Bolton Park on 5 Acres

ACT QUICKLY? THIS IS SOMETHING SPECIAL?.

Another exciting opportunity presents a well built home having sand stock brick and quality finishes to the market place. It is not everyday you find a rural property like this one, hiding away with plenty of charm and character. Privacy is certainly assured. Picture yourself relaxing by an open fire on a winter's day in a large formal living/dining area lounge area with high raked ceilings.

This grand property has a new spacious modern kitchen with a large bright open plan living/dining area with 10 foot ceilings, flowing out onto a covered entertaining area over looking beautiful fully-irrigated landscaped gardens that are second to none. The windows of every room have lovely gardens views. Ideal for entertaining, raising a family, swimming, horse riding or go fishing for silver perch in your own dam.