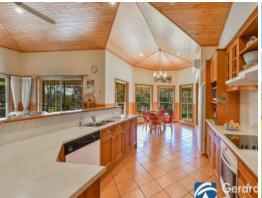

This grand property has a new spacious modern kitchen with a large bright open plan living/dining area with 10 foot ceilings, flowing out onto a covered entertaining area over looking beautiful fully-irrigated landscaped gardens that are second to none. The windows of every room have lovely gardens views. Ideal for entertaining, raising a family, swimming, horse riding or go fishing for silver perch in your own dam.

- Impressive 5 bedrooms with built ins, including ensuite to the master room
- Very spacious new modern kitchen, dishwasher and breakfast bar top
- Huge bright open plan

**Gerard Smith**