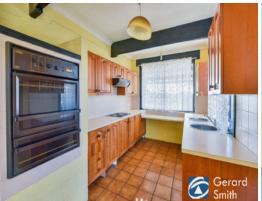

## Large Home on Acres

This large five bedroom home has an ensuite and walk in wardrobe to the main. Large formal entry, separate lounge with a wood heater and dining area off the kitchen. Bathroom with a separate toilet. This property is set on approximately 5-6 acres with an in ground swimming pool.