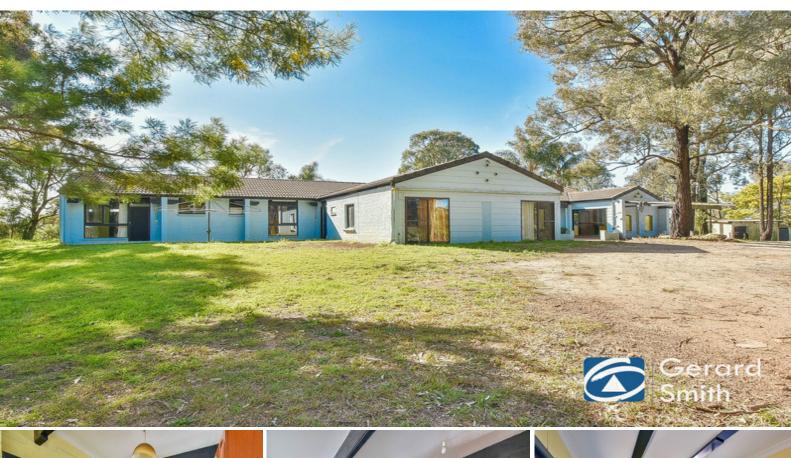

## 42 Stratford Road TAHMOOR, NSW

## Large Home on Acres

This large five bedroom home has an ensuite and walk in wardrobe to the main. Large formal entry, separate lounge with a wood heater and dining area off the kitchen. Bathroom with a separate toilet. This property is set on approximately 5-6 acres with an in ground swimming pool.