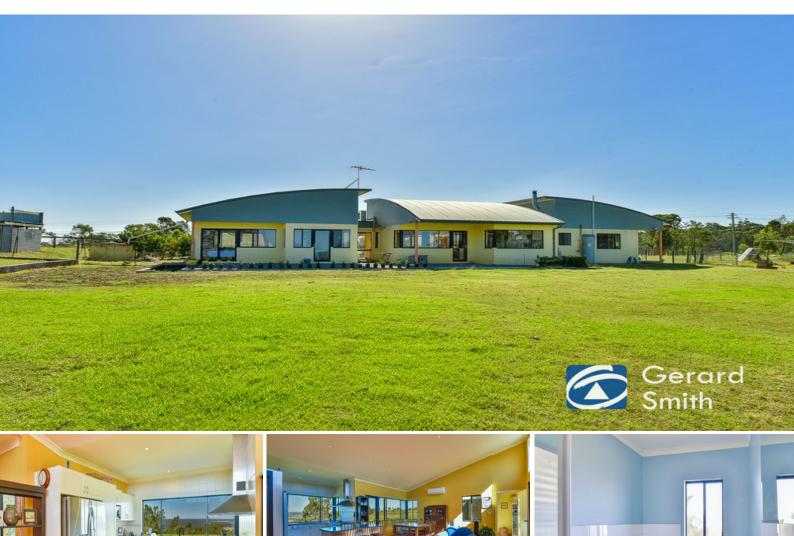

## Architect Design on 8 Acres

The property is located on the exclusive Razorback Range amongst beautiful established homes. This unique architect designed home is perched on the plateau with amazing views as far as the eye can see. A solar passive design home having open living areas, high ceilings and a separate wing for the kids and guests.

This property is certainly one of a kind. The acreage is mostly cleared having a slope at the rear with open pasture. It would make an ideal hobby farm that would suit a tradesman looking for room to grow or that perfect weekend escape.