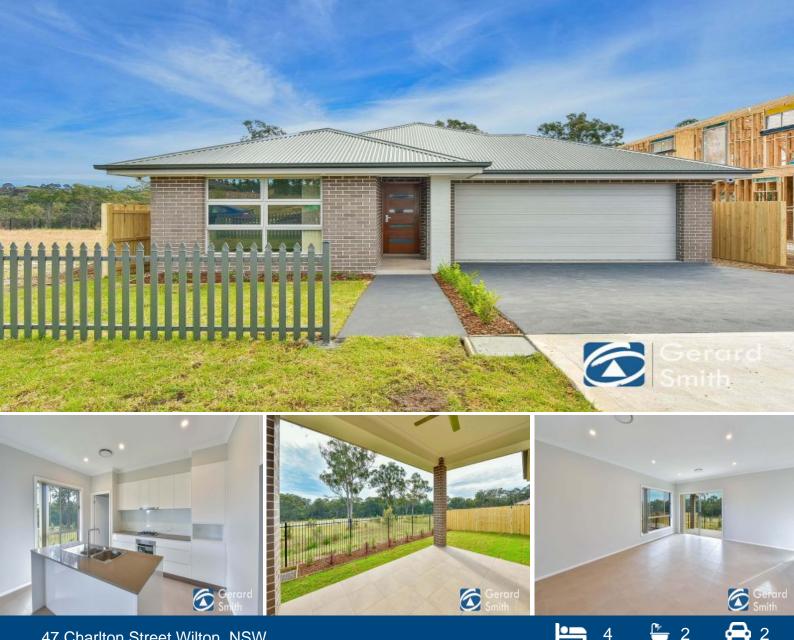

## 47 Charlton Street Wilton, NSW

## Tastefully Designed Brand New Home

We are very proud to offer this Modern designed brand new home in the prestigious Bingara Gorge Estate, This quality built home is ready to go, turn the key and move straight in, not a cent to be spent! Backing on to the golf course this is one of the top blocks in the estate with quality surrounding homes.

Certainly one to put on your inspection list with loads to offer to the market place ....

 $\cdot$  4 bedrooms with two living areas flowing out to alfresco area overlooking golf course

· Spacious custom design modern kitchen, gas cooking, mirrored splashback, soft close doors

· Ducted air-conditioning throughout, downlights

- · Formal lounge/theatre room
- · Covered outdoor entertaining area with ceiling fan
- · Low maintenance, fully landscaped gardens

· Remote double garage with internal access , alarm system, NBN ready to go