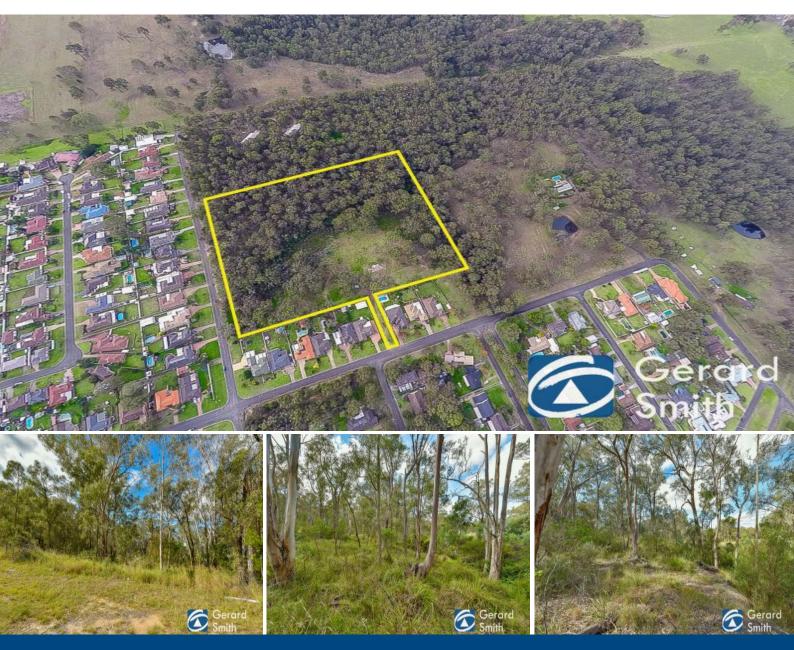

## Lot 201 22 Campsie Street Wilton, NSW

## Superb Investment Opportunity - 9.6 Acres

This is the one you could have been waiting for. A commanding parcel of land located in the heart of Wilton Township adjoining residential properties.

The owner is currently in the process of pushing for a rezoning on this site and is selling with all the reports.

- The block has 2 road frontages a beautiful creek setting, partially cleared and timbered areas. It would also be ideal to build your dream home in a top spot.
- Invest in your future with this one and secure today being so close to town.
- The access handle leading to Campsie Street, Wilton is zoned residential.
- There is currently a building application lodged with council for a new home.