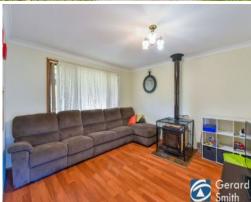

- Three good sized bedrooms, built ins to the master
- Spacious modern timber kitchen with outlook
- Formal lounge room, separate dining/meals area
- Split system air conditioning, slow combustion fireplace
- Separate teenagers retreat downstairs.
- Rear verandah overlooking the backyard.
- Separate garage with extra workshop area
- Fully fenced and landscaped block for the kids to play!!