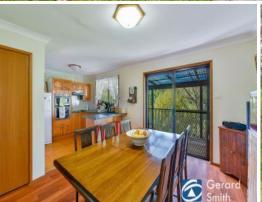

- Three good sized bedrooms, built ins to the master
- Spacious modern timber kitchen with outlook
- Formal lounge room, separate dining/meals area
- Split system air conditioning, slow combustion fireplace
- Separate teenagers retreat downstairs.
- Rear verandah overlooking the backyard.
- Separate garage with extra workshop area
- Fully fenced and landscaped block for the kids to play!!