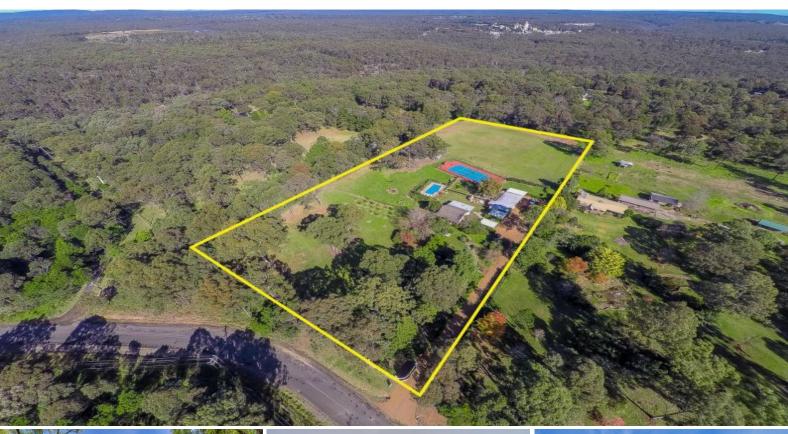

## A Hidden Treasure on 5 Acres

QUALITY ACRES & PRIME LOCATION ? ACT QUICKLY ON THIS ONE

EXCLUSIVE LIFESTYLE RETREAT? SPACE FOR TWO FAMILIES? it is hard to find words that describe this ?one-of-a-kind' property. This professionally renovated cottage is a classic, contemporary look at yester-year charm. There is also a Granny Flat area that is close to the main home that would suit the extended family.

Architect design gardens are sure to impress. The grounds and landscaping are first class with beautiful convict bricks laid as pathways around the grounds.

Serenity is a must in this private paradise with formal brick entry, security gates and intercom, leading up the driveway to a hidden paradise. Enjoy a game of tennis on the championship flood lit tennis court, certainly a highlight. Take a swim in the sparkling concrete pool which is private and secluded with established hedging. Entertain your guests in the BBQ area and cook up a pizza in the impressive pizza oven.

The property also has a Development Approval for a 10 Car Garage that is ready to build if required.

**Trevor Ive**