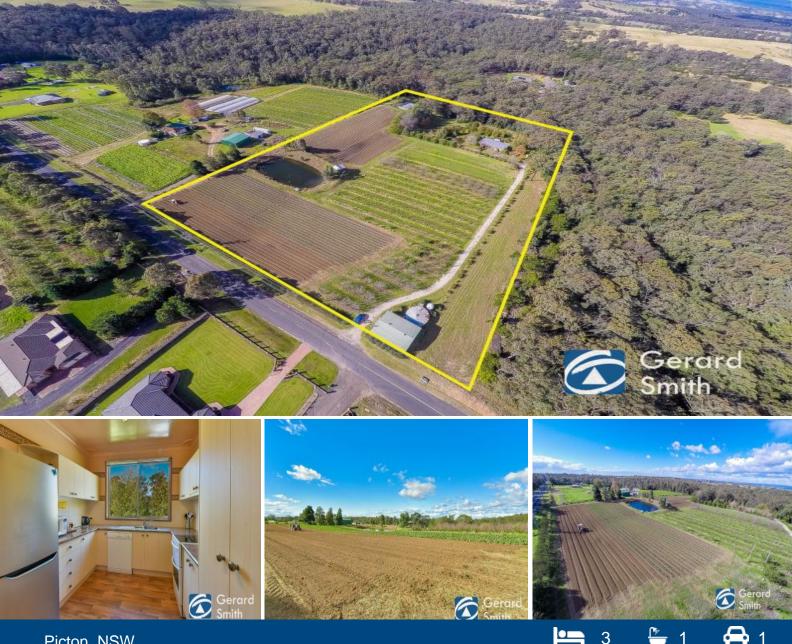

## A CRACKING FARM ON 8.5 ACRES!

LARGE ACRES are in high demand!! This exclusive property is situated in a sought after area on the fringe of Picton. An established fruit orchard for many years, you could utilize the benefit as a hobby farm or start a fresh with this fertile pasture improved block of land. The property is currently the perfect working farm including all the machinery and tools on a walk in walk out basis.

It???s a beautifully presented and maintained acreage property. Privacy is assured with this great family home nestled towards the rear of the property and surrounded by award winning gardens which include a wide variety of mature plantings. A truly amazing highlight of this property is the landscaping which includes approximately 700 meters of hand built dry stone walling over 5 terraces, pathways of imported granite block steps and natural sandstone features. Just sit back and enjoy the surroundings.