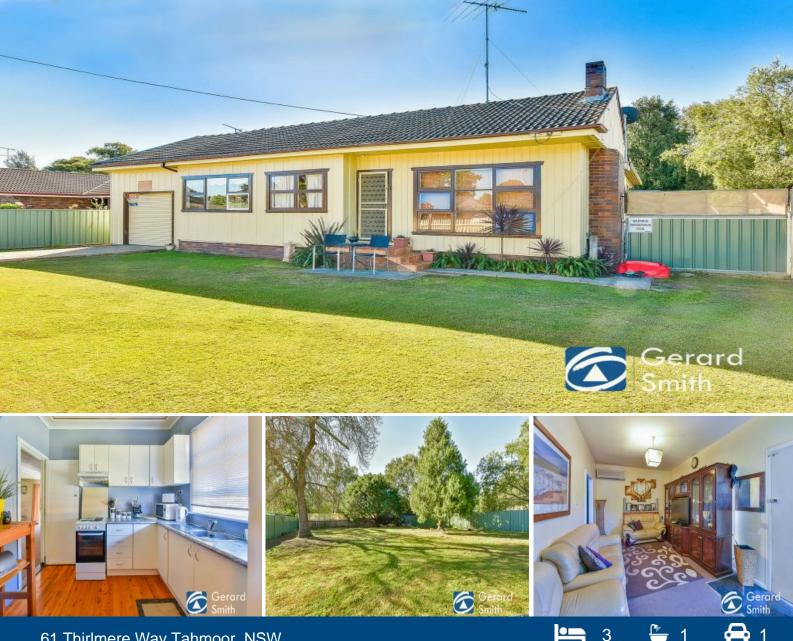

## 61 Thirlmere Way Tahmoor, NSW

Prime Location - Huge Potential on 1010m2

THIS PROPERTY WILL NOT LAST LONG ON THE MARKET

ATTENTION: First Home Buyers, Investors!!!!

What a fantastic offering to the marketplace; this family home is situated in a very convenient location only walking distance to the train station and Tahmoor Shopping Centre. Plenty of room on this fantastic level quarter acre block to potentially build a granny flat for the in laws or increase your rental return on your investment.

Where do you find a house on this block size in today's market for this price!

· 2 very large bedrooms plus a massive room for the main plus potentially another one or two more rooms

- · Functional kitchen plus a formal lounge/dining area with high ceilings
- · Air-conditioning plus a large covered deck entertaining area
- · Colorbond fenced yard, side access + one car lock up garage
- · Potential rent return of \$400 per week