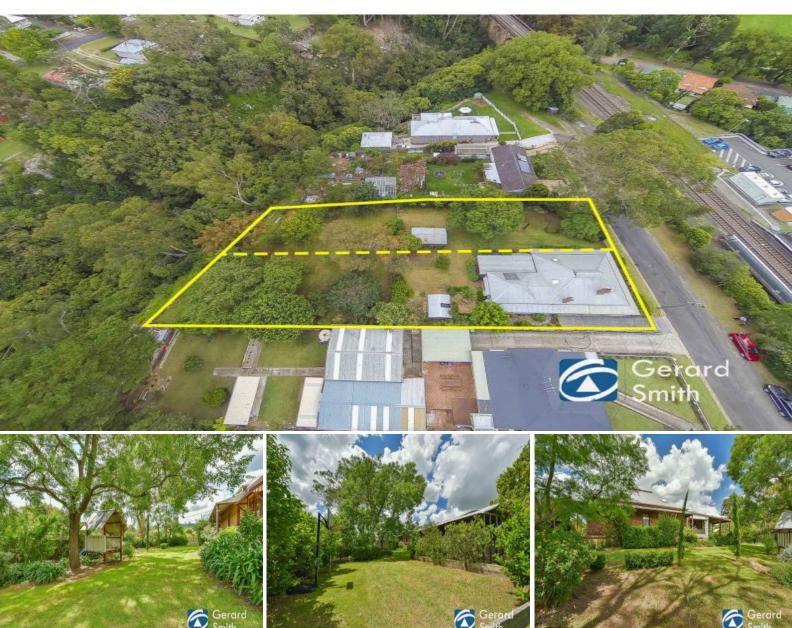

## 2A Campbell Street Picton, NSW

## Vacant Land - 1051m2

This vacant parcel of land located in the heat of Picton is certainly one of a kind. The block is situated amongst historic homes in one of Pictons finest street.

To my knowledge this is the only remaining vacant block in this popular location.

Start here to build your replica home with character among quality homes in an established area.

The block is near level with a gentle slope running towards the rear than backing onto the beautiful Stonequarry Creek.

This block if land will create alot of interest in today???s market place.

Great spot to start building your dream home today.

Disclaimer: Whilst every effort is taken to ensure accuracy of this listing, we accept no responsibility for errors or omissions. We encourage