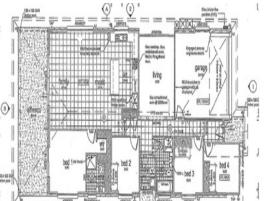

## Brand New Home - 481m2

INVESTOR & FIRST HOME BUYER OPPORTUNITY!!!

We are proud to offer to the market this brand new 4 bedroom family home. All the hard work has been done in planning & building this quality home. Tastefully designed and built by a local reputable builder to a high standard. Near completion & ready for you to move into in the next 8-10 weeks. Take advantage and take on this golden opportunity.

Secure your purchase now before you miss out.

??? Brand new 4 bedroom home with built-ins, ensuite to master ??? Quality kitchen with Caesar stone bench tops, stainless steel appliances

??? Bright spacious open living areas including separate media room

??? Alfresco under cover entertaining area under main roof line

??? Double garage and town sewer connected a very low maintenance block

Buxton Township is located on the outskirts of Picton, and is well loved for the quality of lifestyle