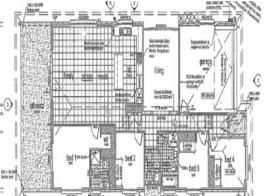

## Brand New Home - 481m2

INVESTOR & FIRST HOME BUYER OPPORTUNITY!!!

We are proud to offer to the market this brand new 4 bedroom family home. All the hard work has been done in planning & building this quality home. Tastefully designed and built by a local reputable builder to a high standard. Near completion & ready for you to move into in the next 8-10 weeks. Take advantage and take on this golden opportunity.

Secure your purchase now before you miss out.

??? Brand new 4 bedroom home with built-ins, ensuite to master ??? Quality kitchen with Caesar stone bench tops, stainless steel appliances

??? Bright spacious open living areas including separate media room??? Alfresco under cover entertaining area under main roof line??? Double garage and town sewer connected a very low maintenance block