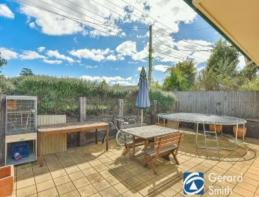

- $\cdot$  Appealing three bedroom home, built-ins to two rooms
- Open plan kitchen, overlooking family room, flowing to dining room
- Split System a/c, slow combustion fireplace, ceiling fans
- Beautiful timber flooring to living areas, carpet to bedrooms
- · Covered outdoor entertaining area overlooking rear yard
- · Carport, rear access and separate shed