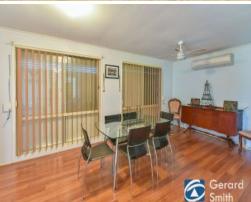

- $\cdot$  Appealing three bedroom home, built-ins to two rooms
- Open plan kitchen, overlooking family room, flowing to dining room
- Split System a/c, slow combustion fireplace, ceiling fans
- Beautiful timber flooring to living areas, carpet to bedrooms
- · Covered outdoor entertaining area overlooking rear yard
- · Carport, rear access and separate shed