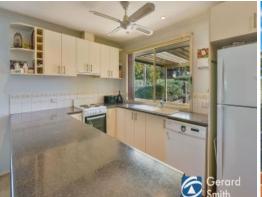

- $\cdot$  Appealing three bedroom home, built-ins to two rooms
- Open plan kitchen, overlooking family room, flowing to dining room
- Split System a/c, slow combustion fireplace, ceiling fans
- Beautiful timber flooring to living areas, carpet to bedrooms
- · Covered outdoor entertaining area overlooking rear yard
- · Carport, rear access and separate shed