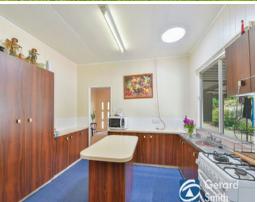

???Charming large two bedroom cottage with walk-in to the master ???Original open plan kitchen with island bench flowing onto meals area ???Large lounge and separate semi enclosed living area ???Family living with A/C, natural gas and connected to town sewer ???Convenience of two toilets and large bathroom ???Double garage with attached carport and side access ???Covered entertaining area