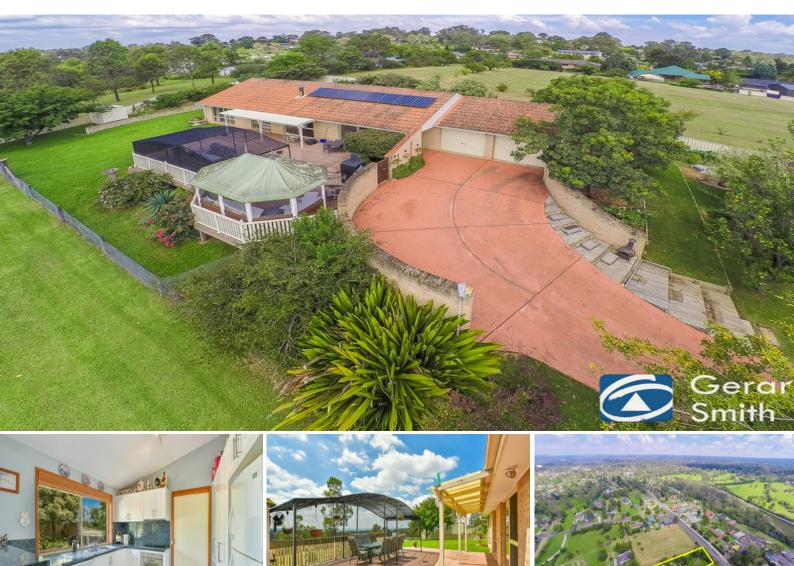

## Loads of Potential on 2251m2

THIS PROPERTY WILL NOT LAST LONG ON THE MARKET

ATTENTION: First Home Buyers, Investors

What a fantastic offering to the marketplace; this family brick home is perched up high and set back off the main road assuring privacy and capturing views that you would dream of. Picture yourself entertaining with family and friends on a huge entertaining deck with views as far as the eye can see.

Where do you find a house on this block size in today???s market for this price!

??? Spacious 3 bedroom built-ins to all with ensuite in main

??? Modern kitchen with a 40 mil Caesarstone bench top & dish washer

??? Two formal lounge areas with high ceilings & dining, hard polished floor boards

??? Split air-conditioning, slow combustion fire place & solar power panels??? Large fully fenced back yard with established land scaped gardens??? Double garage, plus