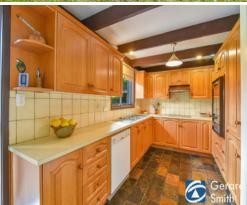

???4 bedrooms with built-ins plus a study, ensuite off the large master bedroom

???Large spacious, modern formal living area plus a formal movie area

??? Functional kitchen with Mile ceramic cook top and dish washer