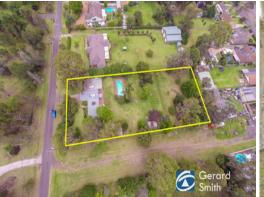

## Excellent Family Entertainer on 4024m2

BE QUICK TO SERCURE THIS ONE AS IT WILL NOT LAST LONG ON THE MARKET!

We are very proud to offer this superb family home situated on a fantastic 1 acre block in Douglas Park. Turn the key to the front door and be welcomed with a wide formal entry flowing through to the kitchen with open plan dining area over looking a pristine in-ground pool surrounded by roses. Also if you love privacy and gardening then look no further, numerous fruit trees and a large herb and vegetable garden.