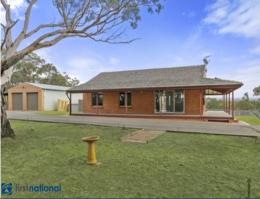

## Great Views on approx 5 Acres

This family home with beautiful acres is perfect for everyone including the horses. From the freshly painted interior and brand new carpet throughout, great location with an amazing outlook over the rural views.

- 3 double sized bedrooms, built-ins to the main and 2nd bedroom
- Spacious kitchen flowing out onto a large covered entertaining area
- Ducted reverse cycle air-conditioning, solar hot water/electricity
- Town water, tank water, 1 x dam at the rear, septic system
- Elevated clear level block and well fenced
- Bathroom off the laundry easy access from the yard with shower and bath, separate toilet and vanity
- Loading ramp, paddocks, irrigation water system.
- 16 m x 7.5 m Shed includes three phase power with a shower and toilet plus a Carport approx 6 m x 16 m
- Long lease available