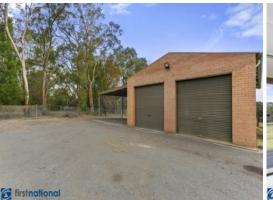

- 3 double sized bedrooms, built-ins to the main and 2nd bedroom
- Spacious kitchen flowing out onto a large covered entertaining area
- Ducted reverse cycle air-conditioning, solar hot water/electricity
- Town water, tank water, 1 x dam at the rear, septic system
- Elevated clear level block and well fenced
- Bathroom off the laundry easy access from the yard with shower and bath, separate toilet and vanity
- Loading ramp, paddocks, irrigation water system.
- 16 m x 7.5 m Shed includes three phase power with a shower and toilet plus a Carport approx 6 m x 16 m
- Long lease available