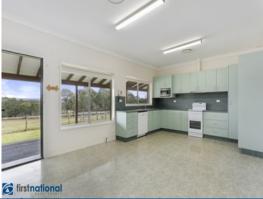

- 3 double sized bedrooms, built-ins to the main and 2nd bedroom
- Spacious kitchen flowing out onto a large covered entertaining area
- Ducted reverse cycle air-conditioning, solar hot water/electricity
- Town water, tank water, 1 x dam at the rear, septic system
- Elevated clear level block and well fenced
- Bathroom off the laundry easy access from the yard with shower and bath, separate toilet and vanity
- Loading ramp, paddocks, irrigation water system.
- 16 m x 7.5 m Shed includes three phase power with a shower and toilet plus a Carport approx 6 m x 16 m
- Long lease available