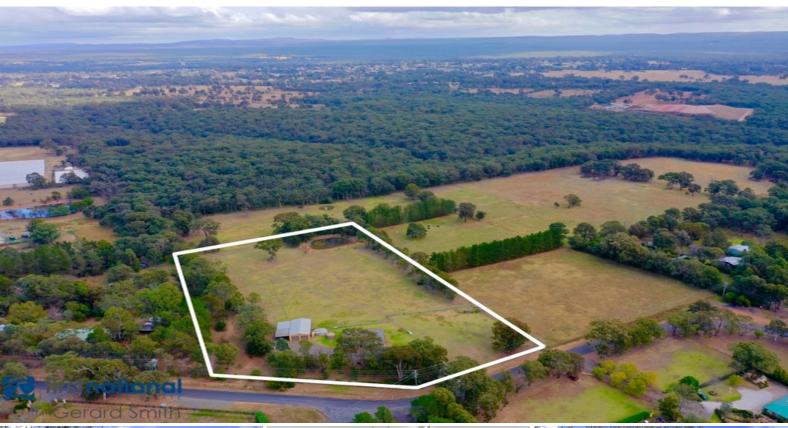

## 290 Arina Road BARGO, NSW

## Great Views on approx 5 Acres

This family home with beautiful acres is perfect for everyone including the horses. From the freshly painted interior and brand new carpet throughout, great location with an amazing outlook over the rural views.

- 3 double sized bedrooms, built-ins to the main and 2nd bedroom
- Spacious kitchen flowing out onto a large covered entertaining area
- Ducted reverse cycle air-conditioning, solar hot water/electricity
- Town water, tank water, 1 x dam at the rear, septic system
- Elevated clear level block and well fenced
- Bathroom off the laundry easy access from the yard with shower and bath, separate toilet and vanity
- Loading ramp, paddocks, irrigation water system.
- 16 m x 7.5 m Shed includes three phase power with a shower and toilet plus a Carport approx 6 m x 16 m
- Long lease available