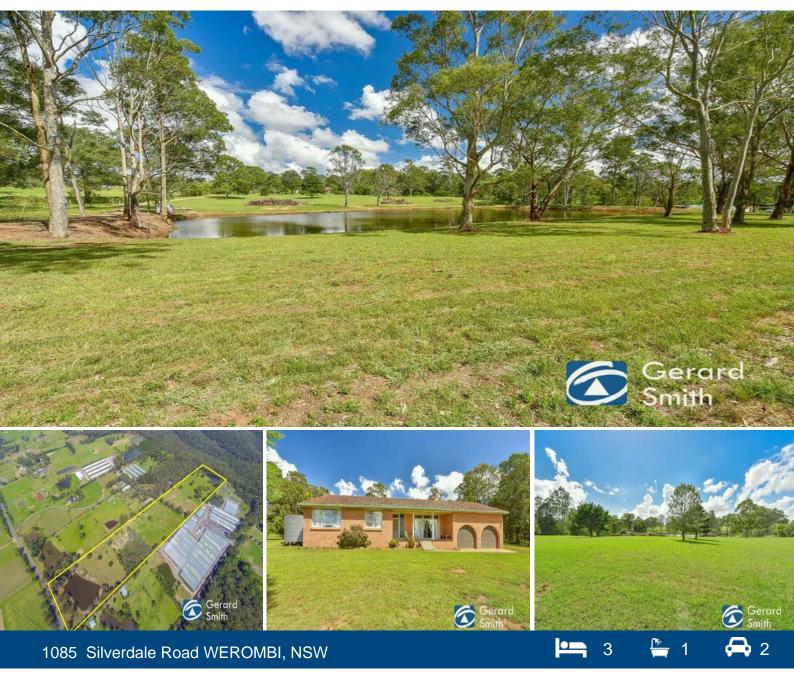

## Rural Gem on 28.5 Acres

THIS ONE WILL NOT LAST LONG ON THE MARKET!

We are proud to offer this 28.5 acre parcel of land to the market place. The original homestead is brick in construction & the property is in a highly sought after area. Parcels of land like this are so hard to find in this market.

The home is set off the road in an elevated position overlooking a park like setting & magnificent dam with large holding capacity, certainly a highlight for this property. This is an amazing opportunity to secure a large holding with so much future development within close proximity.

??? Original 3 Bedroom solid brick home on 28.5 acres

??? Large Tassie oak kitchen having rural outlook

 $\ref{eq:living}$  areas plus upstairs loft for storage or games area

??? Double bedrooms, high ceilings, combustion heating

??? Pasture improved paddocks, various shedding for storage & 3 phase power

??? 2 massive dams with maximum water capacity & pump

??? Majority is cleared acres with established trees & gardens

**Gerard Smith**