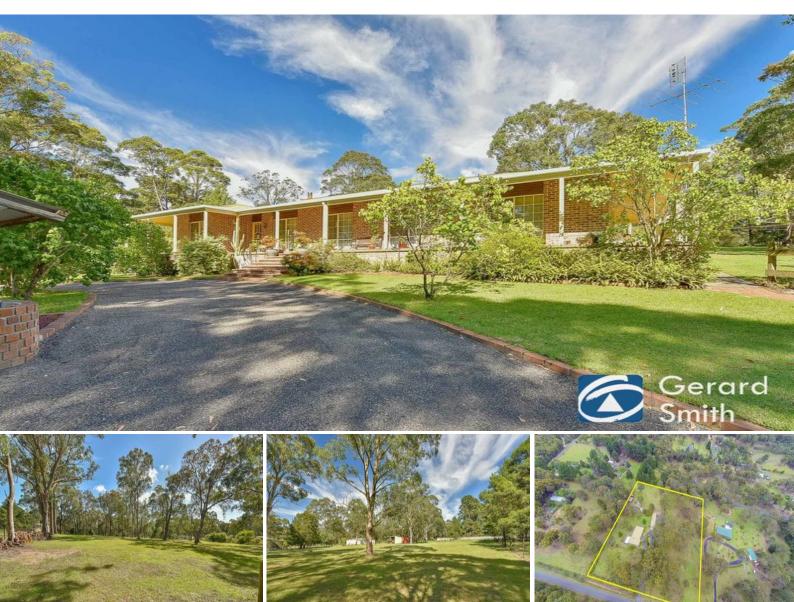

## 18 Elizabeth Way HILL TOP, NSW

## Rural Living on 5 Acres

We are proud to present this terrific acreage property to the market place and this could be the one you have been waiting for. Combining a beautiful presented home on 5 acres that enjoys a wonderful sense of peace and privacy. This property blends into the surrounding acreage offering plenty of character and natural light throughout. Gated entry, bitumen driveway, town water, plenty of shedding with 3 phase power is just the start.

Two separate paddocks with water, park like lawns and landscaped gardens round off this fully fenced property.

Inside you will not be disappointed, from the  $600 \times 600$  polished porcelain floor tiles that greet you upon entry, kitchen overlooking the open plan dining and living area to the 6ft verandah which wraps around the entire home.

??? 4 large bedrooms with built-ins & ensuite to master

??? Tasmanian oak kitchen with modern appliances

??? 9ft ceilings, open plan living areas, separate family room plus study

??? Split system air, under floor gas heating, slow combustion wood fire