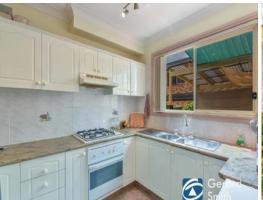

- Two generous sized bedrooms with built-ins, plus a study
- Functional kitchen with open plan dining area gas cooking
- Fully fenced landscaped yard, single remote garage with internal access
- Natural gas hot water, ducted reverse cycle air-conditioning
- External laundry plus a toilet & alarm system