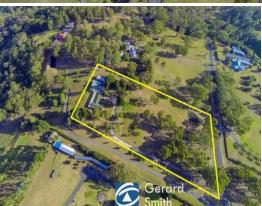

## Home on 5 Acres

Located in the exclusive Razorback Range, we are proud to offer this beautiful rural property to the market place. Very rare in todays market place are these types of properties. Plenty of room for a truck or a pony or two.

The owners are motivated and will consider reasonable offers.

- Near level 5 acres with quality home
- Torrens little block with no restrictions
- Close proximity to Camden & Picton Townships

Disclaimer: Whilst every effort is taken to ensure accuracy of this listing, we accept no responsibility for errors or omissions. We encourage you to seek your own independent legal and / or financial advice prior to making any commitment or decision.