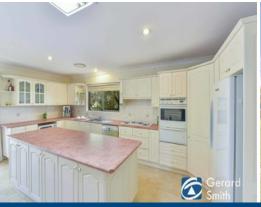

- 4 bedrooms plus a study/teenage retreat with built-ins, ensuite off the master room
- Ideal for a home office or business or in-law accommodation
- Bright inviting spacious kitchen, dish washer & gas cooking
- ??? Ducted reverse cycle air-conditioning and natural gas heating