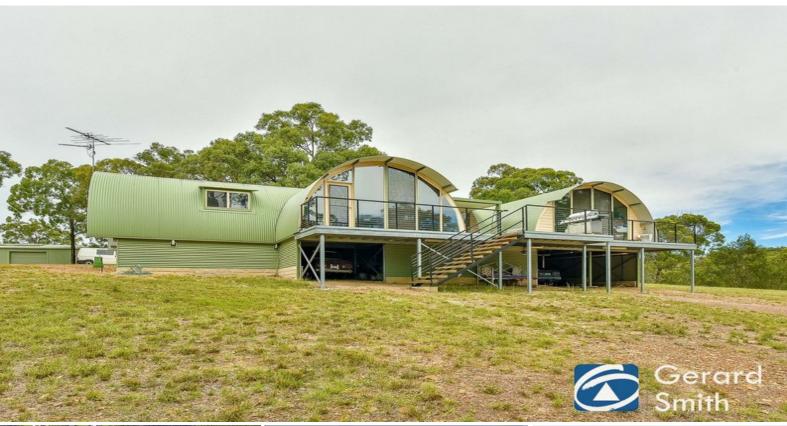

## A Cracking Opportunity on 11.5 Acres

An exciting opportunity to purchase this unique property situated in a spectacular location. This property has private road access at the end of a cul-de-sac, bordering the Nepean and Bargo River.

Architectural in design the home is tastefully done being one of a kind and fitting into the rural landscape. Constructed to accompany these exquisite natural settings with floor to ceiling windows, bringing the outside in and build up of the ground

to capitalize on those extraordinary views.

A home design to combat all weather elements that offers quality fittings and inclusions with no expense spared.

**Gerard Smith**