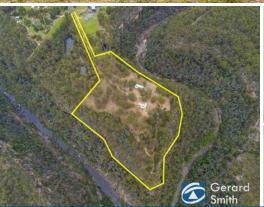

## A Cracking Opportunity on 11.5 Acres

An exciting opportunity to purchase this unique property situated in a spectacular location. This property has private road access at the end of a cul-de-sac, bordering the Nepean and Bargo River.

Abundant wildlife surrounded with walking trails amongst the natural bushland setting offering an amazing back drop of the two rivers meeting, "The Junction"

Wake up each morning to awe-aspiring sunrises and drift off to sleep each night with the tranquil sounds of nature.