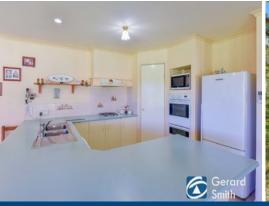

- Four bedrooms with built-ins, ensuite & walk in robe off the master
- Large functional kitchen with gas cooking and dish washer
- Split air-conditioning, ceiling fans & large spa bath in the main bathroom
- 128,000 Litre water tank, side access, 14m x 10.5m shed with power
- Well fenced and a fantastic five acre level block & bio-cycle septic