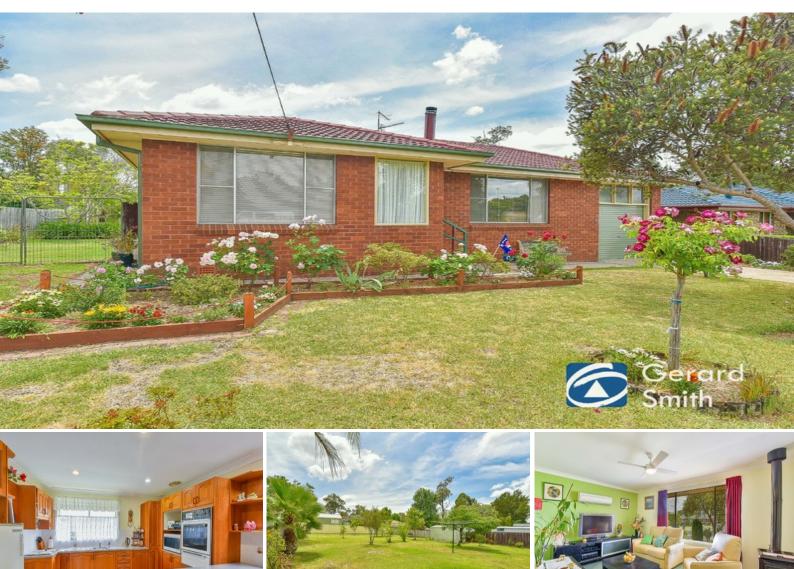

## 15 Hunter Street TAHMOOR, NSW

## What a Delight on 992m2

THIS PROPERTY WILL NOT LAST LONG!

Located in a quiet and subtle street, this home assures privacy as well as comfort. From it's timber country style kitchen, peaceful decking and all the way to its eye level picture perfect back yard, this home ticks all the boxes for value and quality.

Gerard

Offering a range of features and inclusions such as:

- ? Quality 4 bedroom home with built in to the master
- ? Open plan timber country style kitchen
- ? Family living with A/C and a slow combustion fireplace
- ? Cosy undercover veranda perfect for a relaxing afternoon
- ? Single lockup and side access plus a enclosed sunroom for relaxing
- ? Large fully fenced backyard with scenic trees and a garden shed