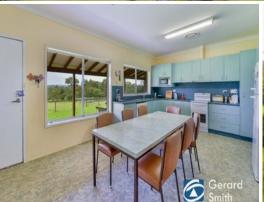

- 3 double sized bedrooms built ins to all
- Spacious kitchen flowing out onto a large covered entertaining area
- Ducted reverse cycle air-conditioning, solar hot water/electricity
- Town water, bore water, septic system, elevated clear level block & well fenced
- Bathroom off the laundry