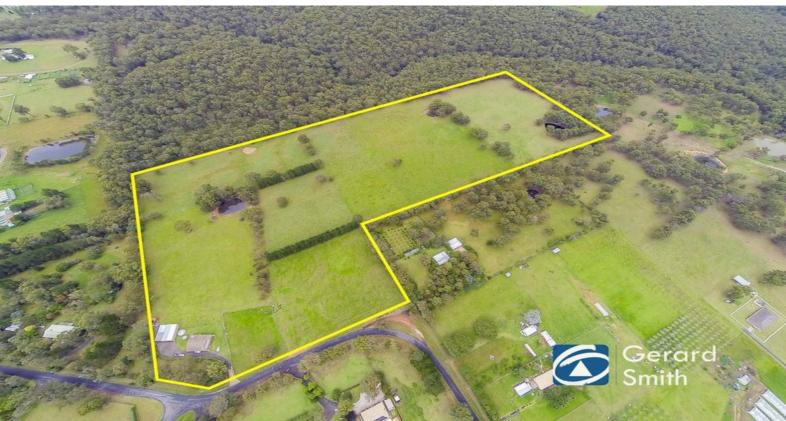

## All Round Views on 40.22 Acres

GET ON BOARD THIS ONE - PRICED TO SELL...

This is an outstanding opportunity to purchase this owner built home that is perched up high capturing surrounding views & sunsets second to none. The home has been designed to cater for a large family and kept simple as it was a weekend or holiday home. Also perfect for a hobby farm or a farmer who would like to put igloos and grow produce subject to council approval (Zoning RU1 Primary Production).

The land is arable and has a gentle fall away from the home, then levels off with lovely shade trees to the paddocks and surrounded on the west boundary by crown land perfect for camping or bush walks.

- 3 double sized bedrooms built ins to all
- Spacious kitchen flowing out onto a large covered entertaining area
- Ducted reverse cycle air-conditioning, solar hot water/electricity
- Town water, bore water, septic system, elevated clear level block & well fenced
- Bathroom off the laundry