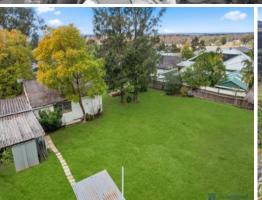

## A little Charmer on 1657m2

The home is situated in Tahmoor East on a battle axe block set in a private location.

The large level 1,657m2 block is located on the high side of the street with the existing 2 bedroom home in need of major repair. The property is a great opportunity for an investor or first home buyer. You could look at renovating and utilizing the current home or knock it down and build your dream home in this prime location down the track.

- Elevated 1,657m2 block of land on the high side of the street in a popular location
- Large kitchen area with the dining area combined and separate lounge
- Timber floor boards throughout bedrooms and lounge area
- -Opportunity for a renovator looking for their next project
- -Take advantage of the location and knock down & rebuild your dream
- Huge, private battle-axe block with a fenced yard