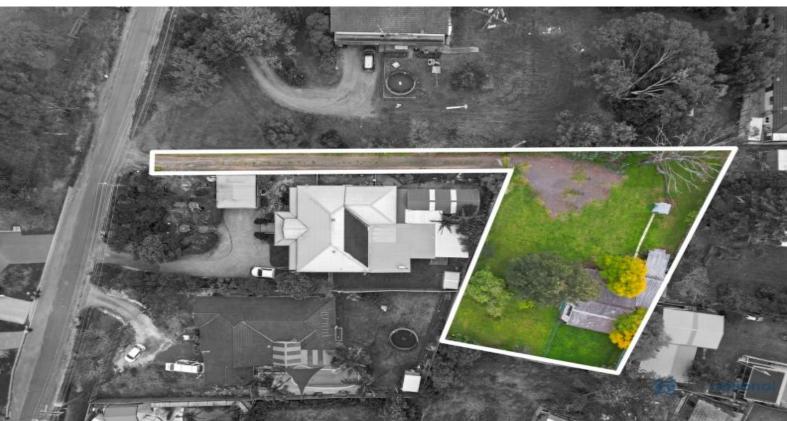

## A little Charmer on 1657m2

The home is situated in Tahmoor East on a battle axe block set in a private location.

The large level 1,657m2 block is located on the high side of the street with the existing 2 bedroom home in need of major repair. The property is a great opportunity for an investor or first home buyer. You could look at renovating and utilizing the current home or knock it down and build your dream home in this prime location down the track.

- Elevated 1,657m2 block of land on the high side of the street in a popular location
- Large kitchen area with the dining area combined and separate lounge
- Timber floor boards throughout bedrooms and lounge area
- -Opportunity for a renovator looking for their next project
- -Take advantage of the location and knock down & rebuild your dream
- Huge, private battle-axe block with a fenced yard