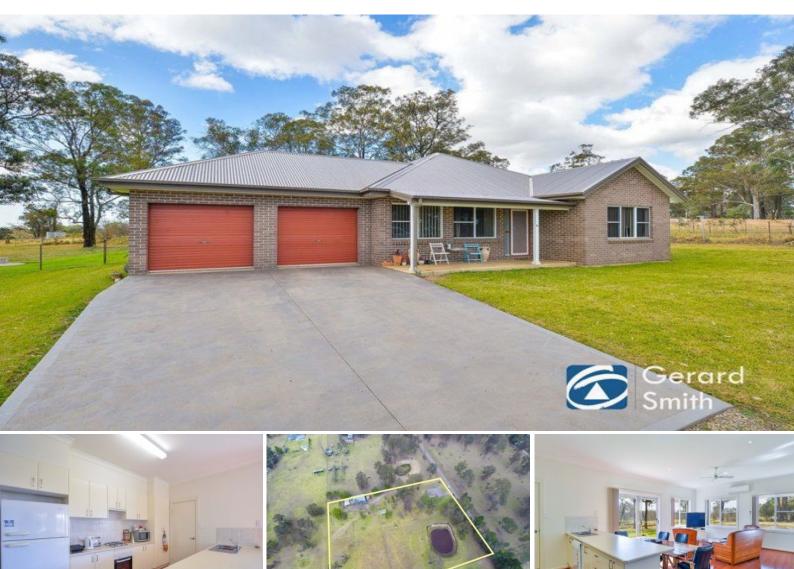

The home is well equipped and is only a couple of years old. It has high ceilings, downing lights, split system air conditioning and a double garage. Current shedding is located at the rear of the property.

This is a great opportunity to purchase a beautiful 5 acre parcel of land with an existing new home. This rural property was REZONED at the start of the year to residential land. It has huge potential located in a private location, elevated with distant rural views. It would be ideal for the astute investor looking to capitalize on the current market conditions.