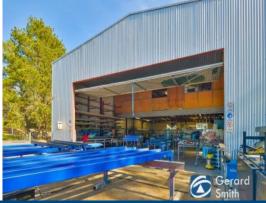

The shedding on this property is the best you will see on any rural property. There is a 12x24x6m high manufacturing fabrication shed with a 150m thick concrete slab throughout.

Stop the hassles of renting a workshop and work from home with this magnificent set up. It is all set up for the tradesman/metal worker or car enthusiast. The main shed has 240m2 floor space and 140m2 in the mezzanine floor that is sure to impress and that not including all the other shedding. A great set up for a home business.