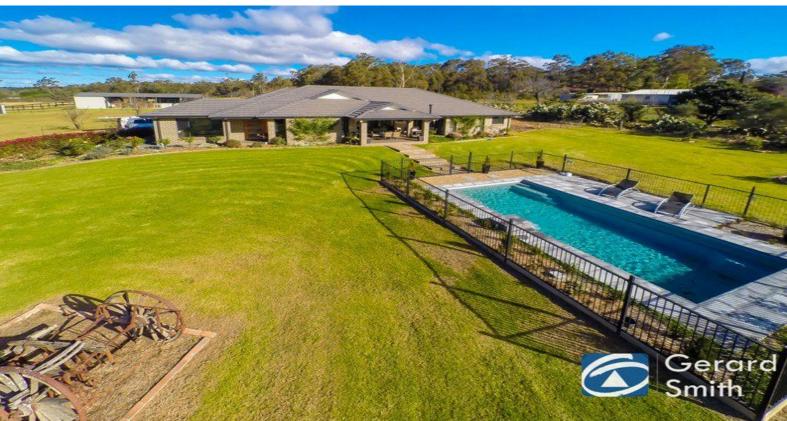

## Class - Prestige-Quality - Horses!

THIS WILL NOT LAST LONG ON THE MARKET SO BE QUICK!

Rarely do you find such an established horse property hit the market. What a set up! This near new establishment has it all for the experienced rider. Fantastic flood light 60 x 20m dressage arena. Several holding paddocks, 4 stables, tack rooms and hot & cold wash bay.

The home was uniquely designed to utilize the natural light and views over the land from every room. The floor plan is ideal and being a near new home there are more than a few extras having it all for the astute buyer. Established gardens and grounds are also sure to impress.

The home is set behind a new post and rail fence ideally positioned in the middle of the block back allowing for that extra privacy and peace and quiet that you would expect on rural acres. It has a sensation of being at your own private resort.