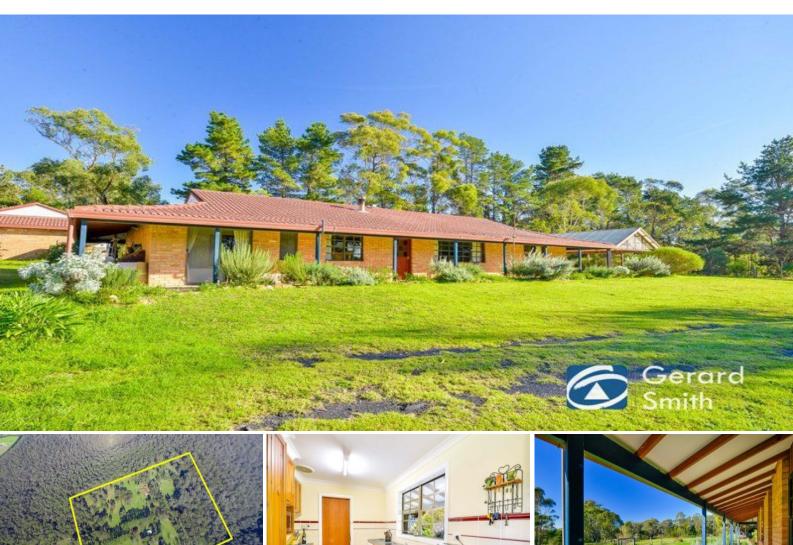

## A1 Value -Fabulous 50 Acres

THIS PROPERTY IS PRICED TO SELL AND WILL NOT LAST LONG ON THE MARKET!!

This special property is located in the exclusive area of Lakesland a short 10 minute drive from Picton.

It is an ideal set up for anyone looking for a private hideaway to relax and enjoy the rural lifestyle away from the city lights.

This is excellent value in today's market place considering such large parcels of land like this are so hard to acquire. The property is level with a balance of timber and cleared acres. It would be ideal for horses having several paddocks, round yard, 3 stables and tack room that is set up ready to go.

There is also a second residence on the site that may be handy to utilize for the weekend guests.

The property is unique in the fact that it backs onto national park ideal for the horse riding enthusiast