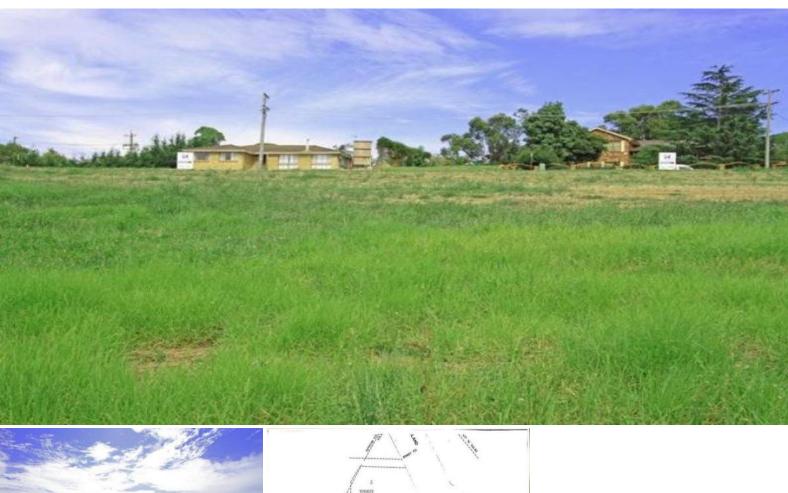

## Lot 3, 41-43 Moorland Road TAHMOOR, NSW

## Premier Land Release - 721.5m2

New land release situated in east Tahmoor. These spectacular building allotments face North East and have superb views. The blocks range in size 701m2 to 723m2. They are kerbed and guttered serviced by town water, electricity, sewer and gas.

This is a rare release of land in a prestige part of town. Be quick to get in first and secure the best blocks. Two blocks in the release offer 2 road frontages. The owner is willing to offer delayed terms on the sale of the first 3 blocks!!