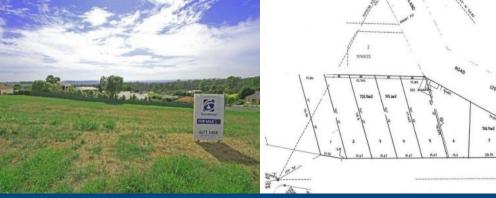

## Lot 3, 41-43 Moorland Road TAHMOOR, NSW

## Premier Land Release - 721.5m2

New land release situated in east Tahmoor. These spectacular building allotments face North East and have superb views. The blocks range in size 701m2 to 723m2. They are kerbed and guttered serviced by town water, electricity, sewer and gas.

This is a rare release of land in a prestige part of town. Be quick to get in first and secure the best blocks. Two blocks in the release offer 2 road frontages. The owner is willing to offer delayed terms on the sale of the first 3 blocks!!