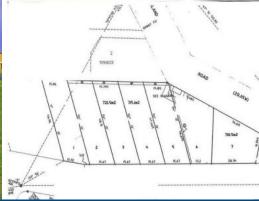

## Lot 2, 41-43 Moorland Road TAHMOOR, NSW

## Premier Land Release - 721.5m2

New land release situated in east Tahmoor. These spectacular building allotments face North East and have superb views. The blocks range in size 701m2 to 723m2. They are kerbed and guttered serviced by town water, electricity, sewer and gas.

This is a rare release of land in a prestige part of town. Be quick to get in first and secure the best blocks. Two blocks in the release offer 2 road frontages. The owner is willing to offer delayed terms on the sale of the first 3 blocks!!