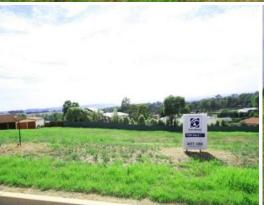

## Premier Land Release - 721.5m2

New land release situated in east Tahmoor. These spectacular building allotments face North East and have superb views. The blocks range in size 701m2 to 723m2. They are kerbed and guttered serviced by town water, electricity, sewer and gas.

This is a rare release of land in a prestige part of town. Be quick to get in first and secure the best blocks. Two blocks in the release offer 2 road frontages. The owner is willing to offer delayed terms on the sale of the first 3 blocks!!