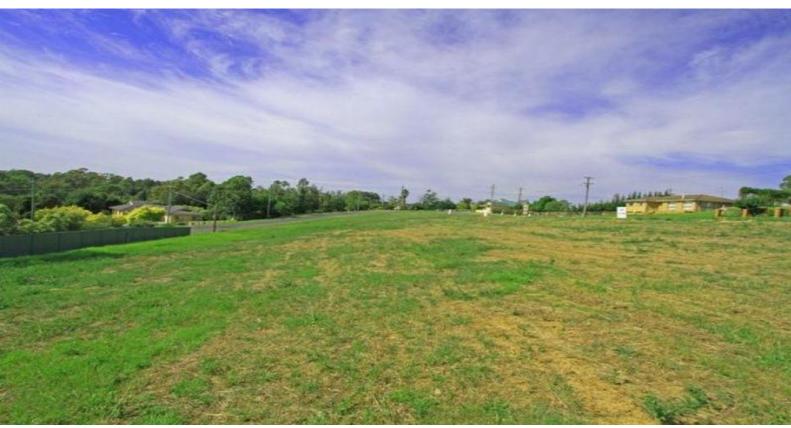

## Premier Land Release - 721.5m2

New land release situated in east Tahmoor. These spectacular building allotments face North East and have superb views. The blocks range in size 701m2 to 723m2. They are kerbed and guttered serviced by town water, electricity, sewer and gas.

This is a rare release of land in a prestige part of town. Be quick to get in first and secure the best blocks. Two blocks in the release offer 2 road frontages. The owner is willing to offer delayed terms on the sale of the first 3 blocks!!