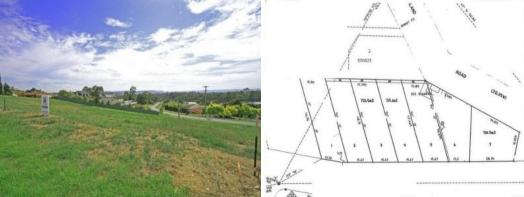

## Lot 5, 41-43 Moorland Road TAHMOOR, NSW

## Premier Land Release - 721.5m2

New land release situated in east Tahmoor. These spectacular building allotments face North East and have superb views. The blocks range in size 701m2 to 723m2. They are kerbed and guttered serviced by town water, electricity, sewer and gas.

This is a rare release of land in a prestige part of town. Be quick to get in first and secure the best blocks. Two blocks in the release offer 2 road frontages. The owner is willing to offer delayed terms on the sale of the first 3 blocks!!