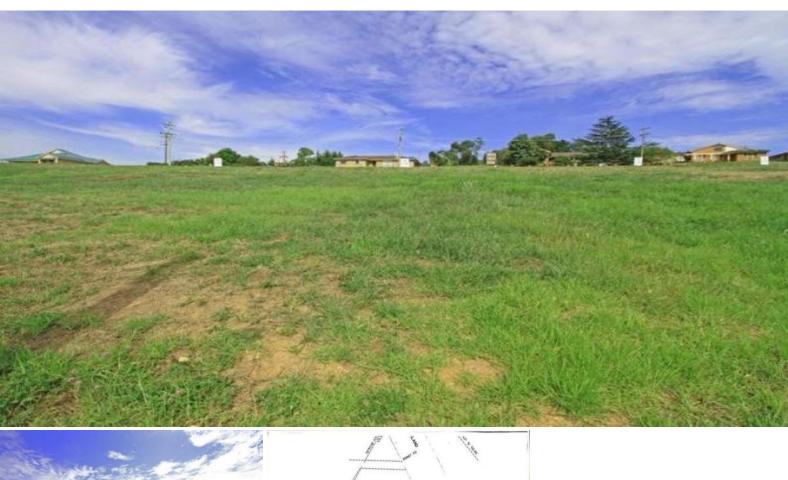

## Lot 5, 41-43 Moorland Road TAHMOOR, NSW

## Premier Land Release - 721.5m2

New land release situated in east Tahmoor. These spectacular building allotments face North East and have superb views. The blocks range in size 701m2 to 723m2. They are kerbed and guttered serviced by town water, electricity, sewer and gas.

This is a rare release of land in a prestige part of town. Be quick to get in first and secure the best blocks. Two blocks in the release offer 2 road frontages. The owner is willing to offer delayed terms on the sale of the first 3 blocks!!