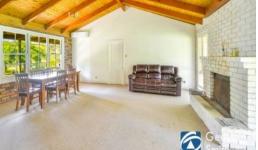

??? Four spacious bedrooms, timber raked ceilings throughout

??? Open plan living areas with various options, brick feature walls a highlight

 $\ref{eq:constraint}$  Country style kitchen with gourmet gas cooker, potential to renovate & extend

- ??? Split system air conditioning, open fire place
- ??? Covered outdoor entertaining area, large shed with power
- ??? Some separate fenced paddocks suitable for livestock

Lakesland is an extremely popular area, on the fringes of Picton, renowned for its rural atmosphere, yet close proximity to all modern conveniences. Approximately one hour from Sydney and 40 minutes from Wollongong, the position can???t be faulted...Call today for your appointment to view this property!!