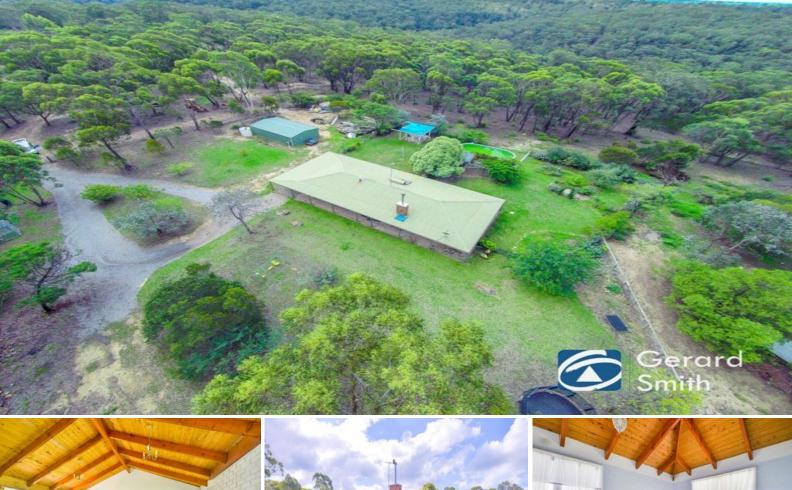

## 124 Ruddocks Road LAKESLAND, NSW

## Rural Retreat on 20 Acres

The owners of this property are motivated to sell and have instructed us to get a result!! The property itself offers outstanding value when you consider what you are getting for your money???A solid home with loads of potential, in a private location, with native surrounds, and only 8 minutes from the centre of Picton???Book your private inspection today!!

??? Four spacious bedrooms, timber raked ceilings throughout

??? Open plan living areas with various options, brick feature walls a highlight

 $\ref{eq:constraint}$  Country style kitchen with gourmet gas cooker, potential to renovate & extend

- ??? Split system air conditioning, open fire place
- ??? Covered outdoor entertaining area, large shed with power
- ??? Some separate fenced paddocks suitable for livestock

Lakesland is an extremely popular area, on the fringes of Picton, renowned for its rural atmosphere, yet close proximity to all modern conveniences. Approximately one hour from Sydney and 40 minutes from Wollongong, the position can???t be faulted...Call today for your appointment to view this property!!