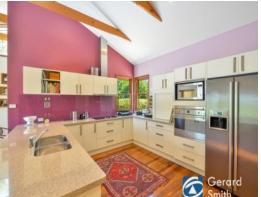

??? 3 bedroom home plus a poolside cabin with ensuite

??? Large modern kitchen with a rural outlook

??? 2 living areas, 2 wood fire heaters, solar panels, solar hot water

??? Air-conditioning, In-ground Swimming Pool, Quality Finnish Sauna