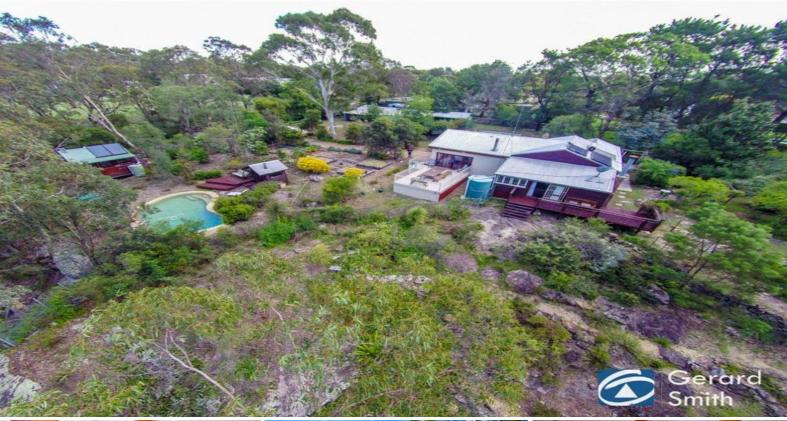

## Unique in every way on 19 Acres

Modern cliff top property is really something special with loads of character; privacy also has great potential for a bed & breakfast set up or a prime weekend get away to kick back and relax. Featuring a new large open plan living area with cathedral ceiling and polished floor boards, flowing out onto a renovated veranda capturing stunning views over rugged Cataract Gorge. Also take advantage of the river frontage for swimming, camping and the sustainable living canoeist that would appreciate the position near the Nepean River. Act quickly and book a private viewing today!!

??? Double carport, various storage options & 2 large water tanks plus 3 smaller water tanks

??? Dams, raised vegetable patches, enclosed chicken pen and town water

**Gerard Smith** 

This fantastic property