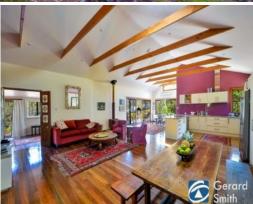

## Unique in every way on 19 Acres

Modern cliff top property is really something special with loads of character; privacy also has great potential for a bed & breakfast set up or a prime weekend get away to kick back and relax. Featuring a new large open plan living area with cathedral ceiling and polished floor boards, flowing out onto a renovated veranda capturing stunning views over rugged Cataract Gorge. Also take advantage of the river frontage for swimming, camping and the sustainable living canoeist that would appreciate the position near the Nepean River. Act quickly and book a private viewing today!!

??? 3 bedroom home plus a poolside cabin with ensuite

??? Large modern kitchen with a rural outlook

??? 2 living areas, 2 wood fire heaters, solar panels, solar hot water

??? Air-conditioning, In-ground Swimming Pool, Quality Finnish Sauna