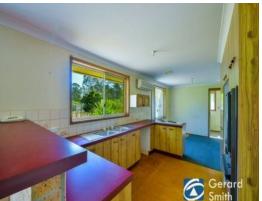

- ??? Spacious 3 bedroom home with built ins & ensuite to the main
- ??? Functional kitchen with a rural outlook
- ??? 3 living areas, reverse cycle air conditioning
- ??? Single carport off the main home
- ??? Various shedding options, 3 horse stables, chicken pen, bird aviary
- ??? Large paddocks, several holding yards, well fenced
- ??? Dams, vegetable patches, town water