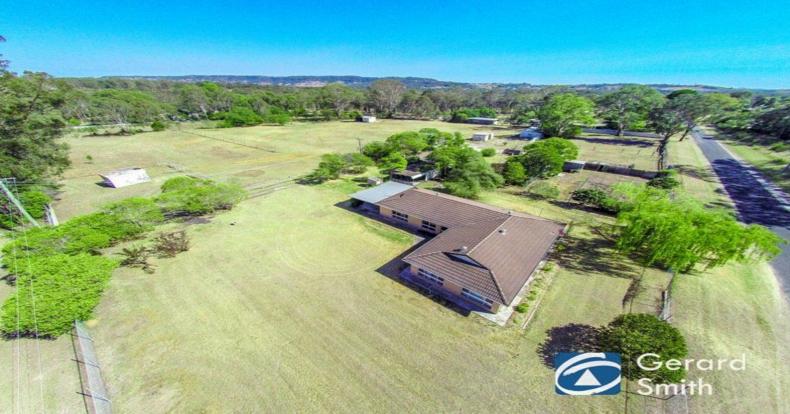

## 390 Douglas Park Drive DOUGLAS PARK, NSW

## Country Style Living on 7.06 Acres

Ideal property for the hobby farmer situated on a corner block offering several paddocks, sheds and holding yards, ideal for horse lovers and agricultural purposes. Being on a corner block this home commands a great central position surrounded by quality acreage properties. A modern family home in a first class location.

- ??? Spacious 3 bedroom home with built ins & ensuite to the main
- ??? Functional kitchen with a rural outlook
- ??? 3 living areas, reverse cycle air conditioning
- ??? Single carport off the main home
- ??? Various shedding options, 3 horse stables, chicken pen, bird aviary
- ??? Large paddocks, several holding yards, well fenced
- ??? Dams, vegetable patches, town water