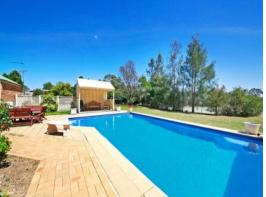

??? A stunning gourmet kitchen that flows into an expansive open plan living area flooded with natural light views out to a superb 5m x 10m solar heated in-ground swimming pool, pergola and covered entertaining area ??? Full-size tennis court, triple garage (two remote) with internal access  $\ref{eq:constraints}$  10m x 12m insulated colorbond shed with power, hot water system & additional 25,000 litre water tank, separate toilet & bathroom plus another 110,000 litre water tank